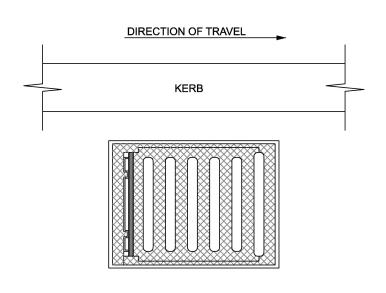

- 1. ALL DIMENSIONS ARE IN MILLIMETERS.
- 2. GULLY GRATING TO COMPLY WITH IS EN 124.
- 3. GULLY GRATING TO BE PROVIDED WITH A LOCKING DEVICE TO CLAUSE 508.4.

## **GULLY PROFILE**