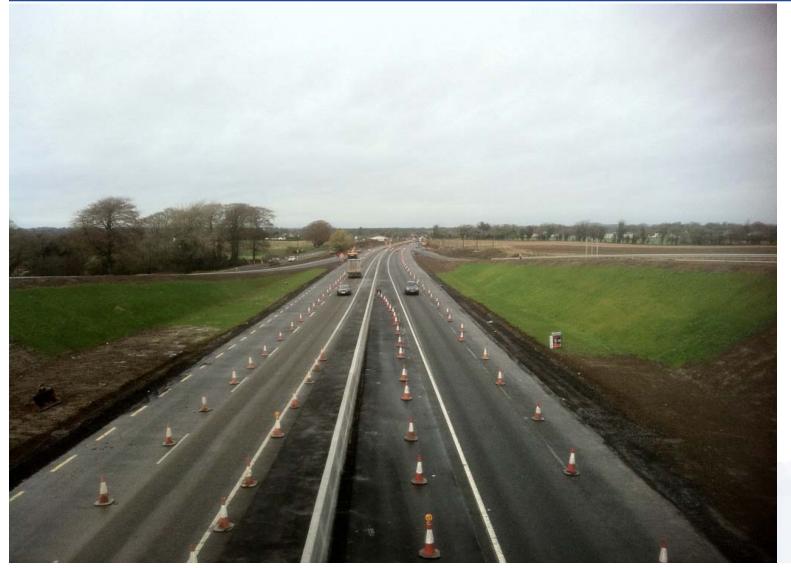

### **Good Practice**

Fenced parking area created for operatives. Side road left clear from parked vehicles. Common hazard removed.

ARUP