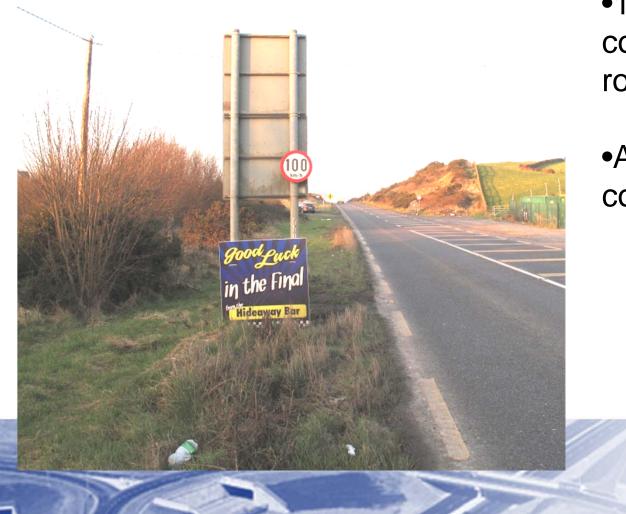

### **Bad Practices**

•100km/h sign not covered in middle of roadwork's

•Advertisement within confines of roadworks