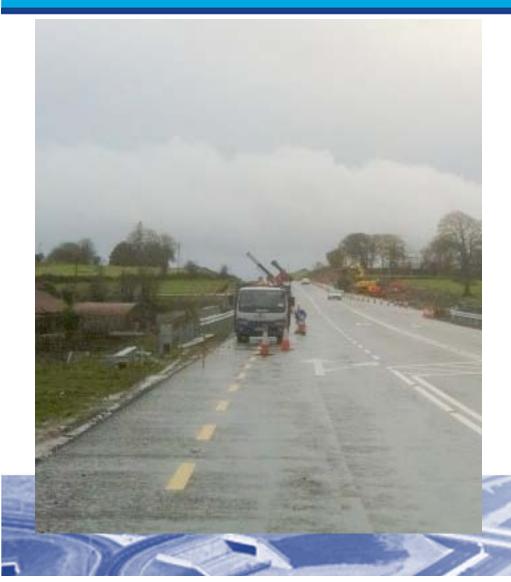

### **Bad Practice**

•No Reflective markings or signage on truck

- Insufficient cones
- •No Safe Zone
- •No pre-warning

•Good Reflective markings on vehicle

•Cones well defined and deliniated

•Safe Zone

•Clear layout