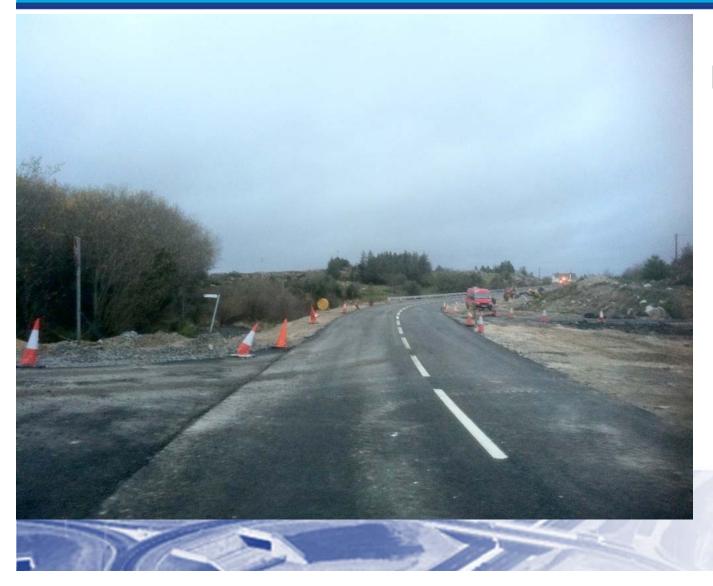

# GOOD and BAD Practices

### **Bad Practice**

•No Reflective markings or signage on truck

- Insufficient cones
- •No Safe Zone
- •No pre-warning

•Good Reflective markings on vehicle

•Cones well defined and deliniated

•Safe Zone

•Clear layout