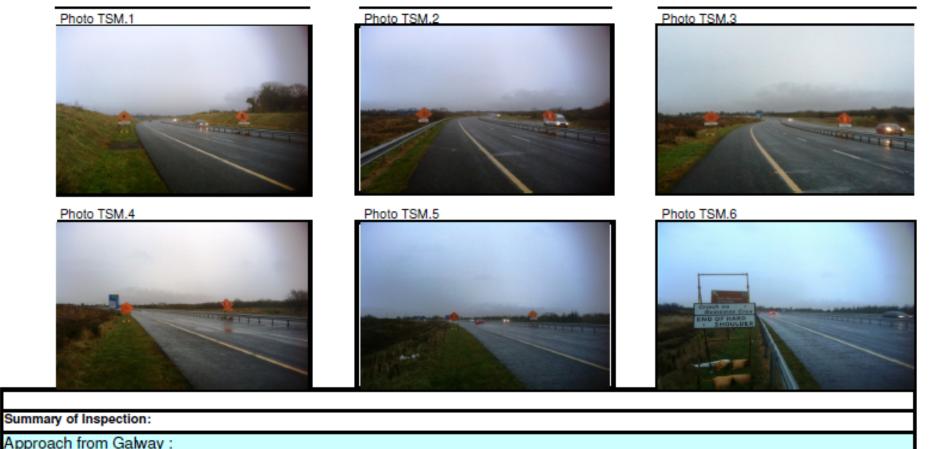

Photo TSM 2

Photo TEM 5

Summary of lenge-clien: Approach from Cablety : Photo TSM + Lacommin Cablety : Photo TSM + Lacommin Cablety is a Closed signage with supplementary plate. TM sheed tearlies had here to slow lano(fast area and here a device of closed and them slow signage with supplementary plate. TM sheed tearlies that here to slow lano(fast Photo TSM = Lacommin Chable Lane Closed signage with supplementary plate. Photo TSM = Lacommin Chable Lane Closed signage with supplementary plate. Photo TSM = Lacommin Chable Lane Closed signage with supplementary plate. Photo TSM = Lacommin Chable Lane Closed signage with supplementary plate. Photo TSM 5 - Lacommin Chable Lane Closed signage with supplementary plate. Photo TSM 5 - Lacommin Chable Lane Closed signage with supplementary plate. Photo TSM 5 - Lacommin Chable Lane Closed signage with supplementary plate. Photo TSM 5 - Lacommin Chable Lane Closed signage with supplementary plate. Photo TSM 5 - Lacommin Chable Lane Closed signage with supplementary plate. Photo TSM 5 - Lacommin Chable Lane Closed signage with supplementary plate. Photo TSM 5 - Lacommin Chable Lane Closed signage with supplementary plate. Photo TSM 6 - Lacommin Chable Lane Closed signage with supplementary plate. Photo TSM 6 - Lacommin Chable Lane Closed signage with supplementary plate. Photo TSM 6 - Lacommin Chable Lane Closed signage with supplementary plate. Photo TSM 6 - Hard shoulder typer. Cores in type appear to be approx. an of c. Table 6.3.5 of Chapter a recommends 1.5m ofc.

Photo TSM 1 - 1200mm 'Roadworks Ahead' signage with supplementary plate.

Photo TSM 2 - 1200mm 'Offside Lane Closed' signage with supplementary plate. TM ahead tranfers fast lane to slow lane(fast lane and hard shoulder closed) and then slow lane to fast lane (hard shoulder and slow lane closed) prior to Junction 13.

Photo TSM 3 - 1200mm 'Offside Lane Closed' signage with supplementary plate.

Photo TSM 4 - 1200mm 'Offside Lane Closed' signage with supplementary plate. Plate colour not in accordance with P001 (refer to Table 8.2.2 of Chapter 8)

Photo TSM 5 - 1200mm 'Offside Lane Closed' signage with supplementary plate.

Photo TSM 6 - 'End of Hard Shoulder' supplementary plate. Note 100m distance plate on verge.

Photo TSM 7 - Advance warning of hard shoulder closure and commencement of fast lane taper. No lamps to taper. This location is unlit. Does not comply with the recommendations of Table 8.3.5, paragraph 8.2.5.6 and paragraph 8.2.8.3 of Chapter 8.

Photo TSM 8 - Hard shoulder taper. Cones in taper appear to be approx. 3m c/c. Table 8.3.5 of Chapter 8 recommends 1.5m c/c.