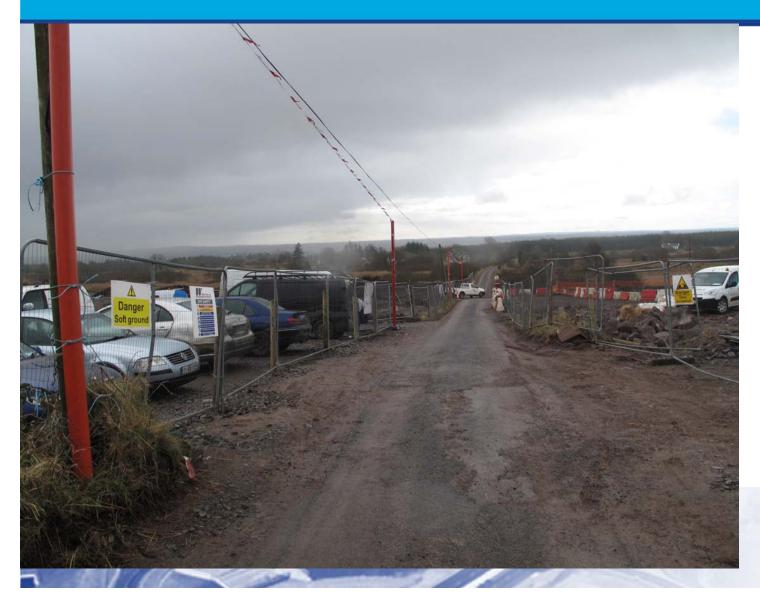

### **Good Practice**

Fenced parking area created for operatives. Side road left clear from parked vehicles. Common hazard removed.

ARUP