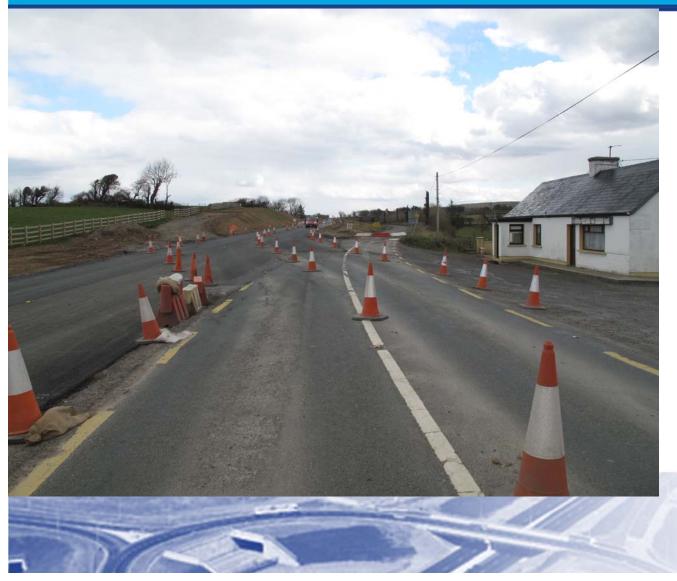

# GOOD and BAD Practices

### **Bad Practices**

Conflicting signage
No Alternative Route indicated
Sign on non-reflective board

Insufficient Definition