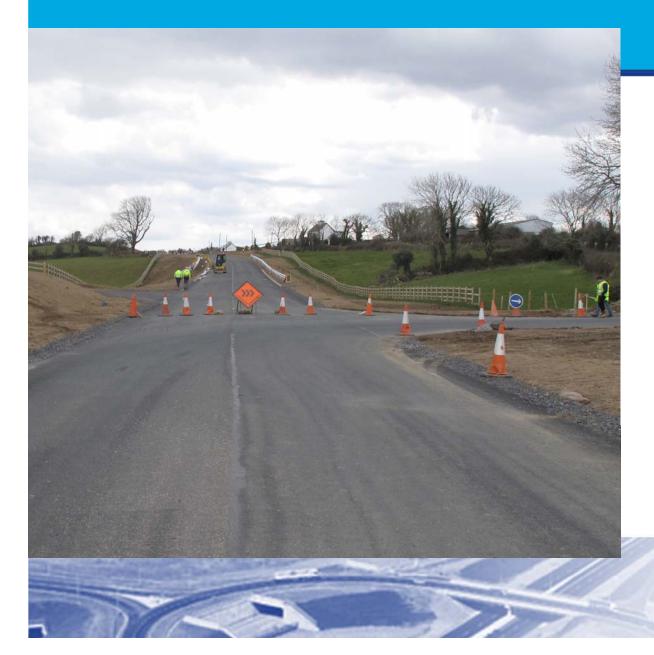

# GOOD and BAD Practices

### **Bad Practices**

•Inadequate signage

- •No delineation
- •Road markings on new section visible to motorist

How it should be done!!