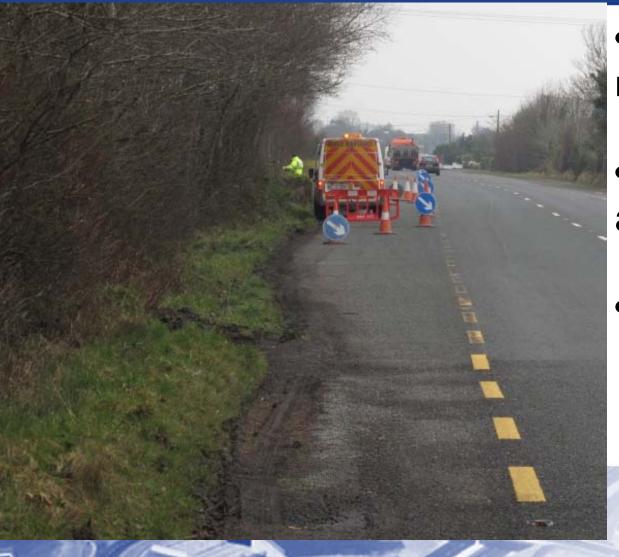

plementary plate. Plate colour not in accordance with P001 (refer to Table 8.2.2 of Chapter 8)

Photo TSM 5 - 1200mm 'Offside Lane Closed' signage with supplementary plate.

Photo TSM 6 - 'End of Hard Shoulder' supplementary plate. Note 100m distance plate on verge.

Photo TSM 7 - Advance warning of hard shoulder closure and commencement of fast lane taper. No lamps to taper. This location is unlit. Does not comply with the recommendations of Table 8.3.5, paragraph 8.2.5.6 and paragraph 8.2.8.3 of Chapter 8.

Photo TSM 8 - Hard shoulder taper. Cones in taper appear to be approx. 3m c/c. Table 8.3.5 of Chapter 8 recommends 1.5m c/c.



# GOOD and BAD Practices



### **Bad Practice**



•No Reflective markings or signage on truck

- Insufficient cones
- •No Safe Zone
- •No pre-warning







•Good Reflective markings on vehicle

•Cones well defined and deliniated

•Safe Zone







•Clear layout

•Reflectors on cones



### **Bad Practices**



Conflicting signage
No Alternative Route indicated
Sign on non-reflective board







Insufficient Definition



### **Bad Practices**



### •Old lining not removed



### **Bad Practices**



•Inadequate signage

- •No delineation
- •Road markings on new section visible to motorist







How it should be done!!



### **Bad Practices**



•100km/h sign not covered in middle of roadwork's

•Advertisement within confines of roadworks



### **Good Practice**



Fenced parking area created for operatives. Side road left clear from parked vehicles. Common hazard removed.









ARUP

### Temporary Safety Measures Inspections

### TH