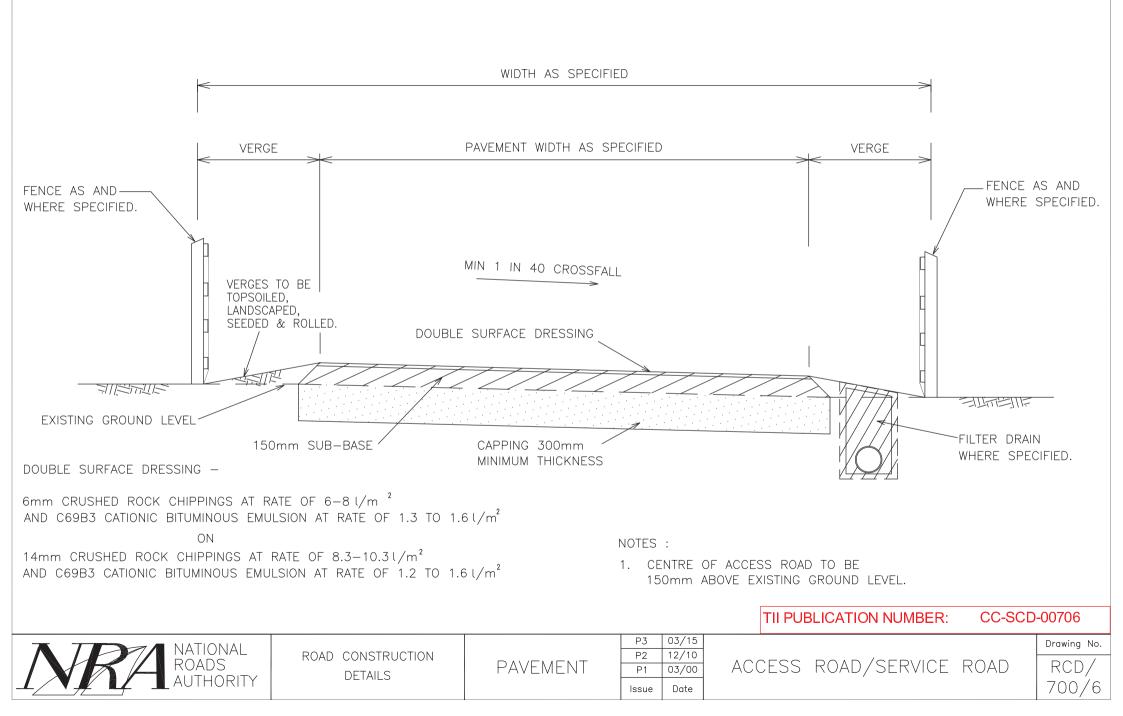

## Series 700 Road Pavements - General

| CC-SCD-00701 | Pavement - Free Pavement Edge Detail                                     |
|--------------|--------------------------------------------------------------------------|
| CC-SCD-00702 | Pavement - Kerbed Pavement Edge Detail                                   |
| CC-SCD-00703 | Pavement - Transverse Joint Between New Construction and Existing Road   |
| CC-SCD-00704 | Pavement - Longitudinal Joint Between New Construction and Existing Road |
| CC-SCD-00705 | Pavement - Trench Reinstatement                                          |
| CC-SCD-00706 | Pavement - Access Road/Service Road                                      |