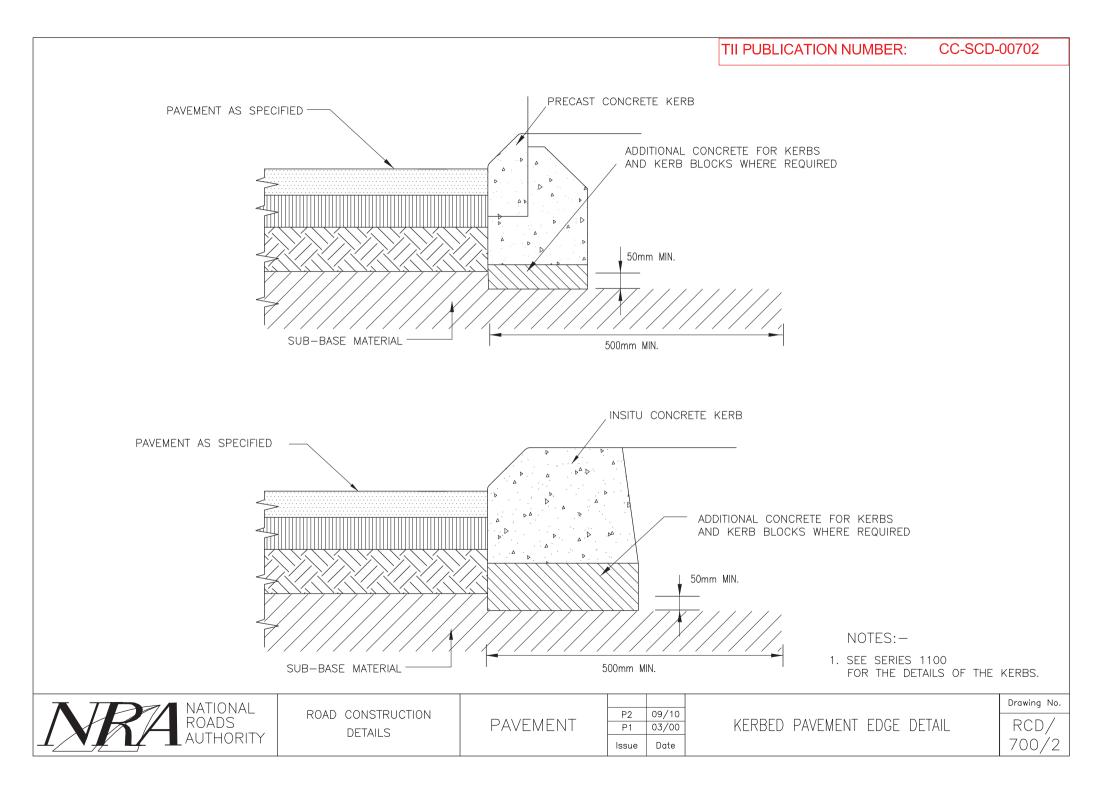

## Series 700 Road Pavements - General

| CC-SCD-00701 | Pavement - Free Pavement Edge Detail                                     |
|--------------|--------------------------------------------------------------------------|
| CC-SCD-00702 | Pavement - Kerbed Pavement Edge Detail                                   |
| CC-SCD-00703 | Pavement - Transverse Joint Between New Construction and Existing Road   |
| CC-SCD-00704 | Pavement - Longitudinal Joint Between New Construction and Existing Road |
| CC-SCD-00705 | Pavement - Trench Reinstatement                                          |
| CC-SCD-00706 | Pavement - Access Road/Service Road                                      |