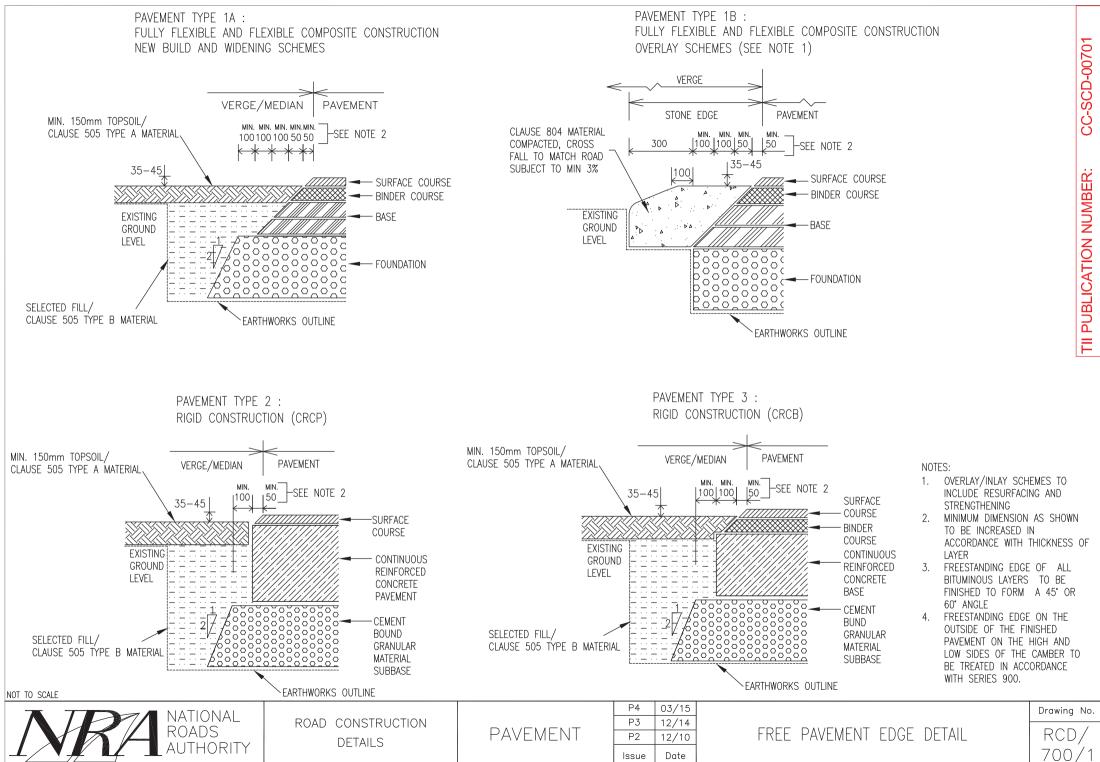

## Series 700 Road Pavements - General

| CC-SCD-00701 | Pavement - Free Pavement Edge Detail                                     |
|--------------|--------------------------------------------------------------------------|
| CC-SCD-00702 | Pavement - Kerbed Pavement Edge Detail                                   |
| CC-SCD-00703 | Pavement - Transverse Joint Between New Construction and Existing Road   |
| CC-SCD-00704 | Pavement - Longitudinal Joint Between New Construction and Existing Road |
| CC-SCD-00705 | Pavement - Trench Reinstatement                                          |
| CC-SCD-00706 | Pavement - Access Road/Service Road                                      |