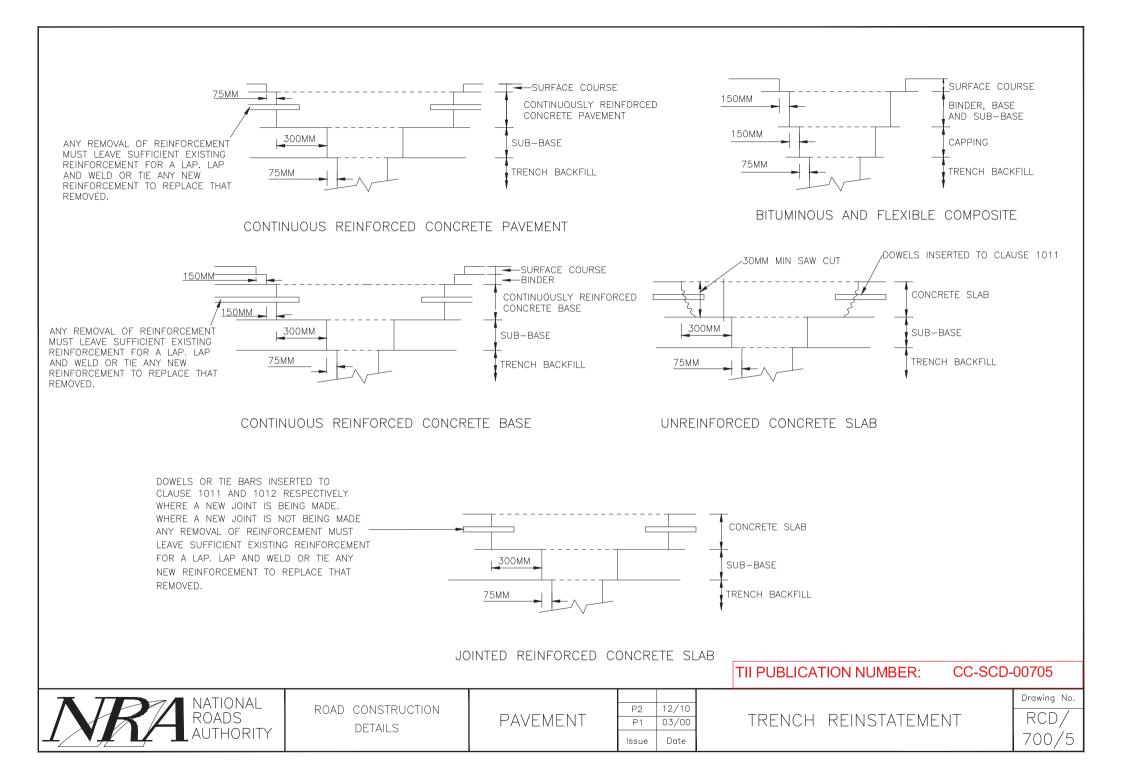

## Series 700 Road Pavements - General

| CC-SCD-00701 | Pavement - Free Pavement Edge Detail                                     |
|--------------|--------------------------------------------------------------------------|
| CC-SCD-00702 | Pavement - Kerbed Pavement Edge Detail                                   |
| CC-SCD-00703 | Pavement - Transverse Joint Between New Construction and Existing Road   |
| CC-SCD-00704 | Pavement - Longitudinal Joint Between New Construction and Existing Road |
| CC-SCD-00705 | Pavement - Trench Reinstatement                                          |
| CC-SCD-00706 | Pavement - Access Road/Service Road                                      |