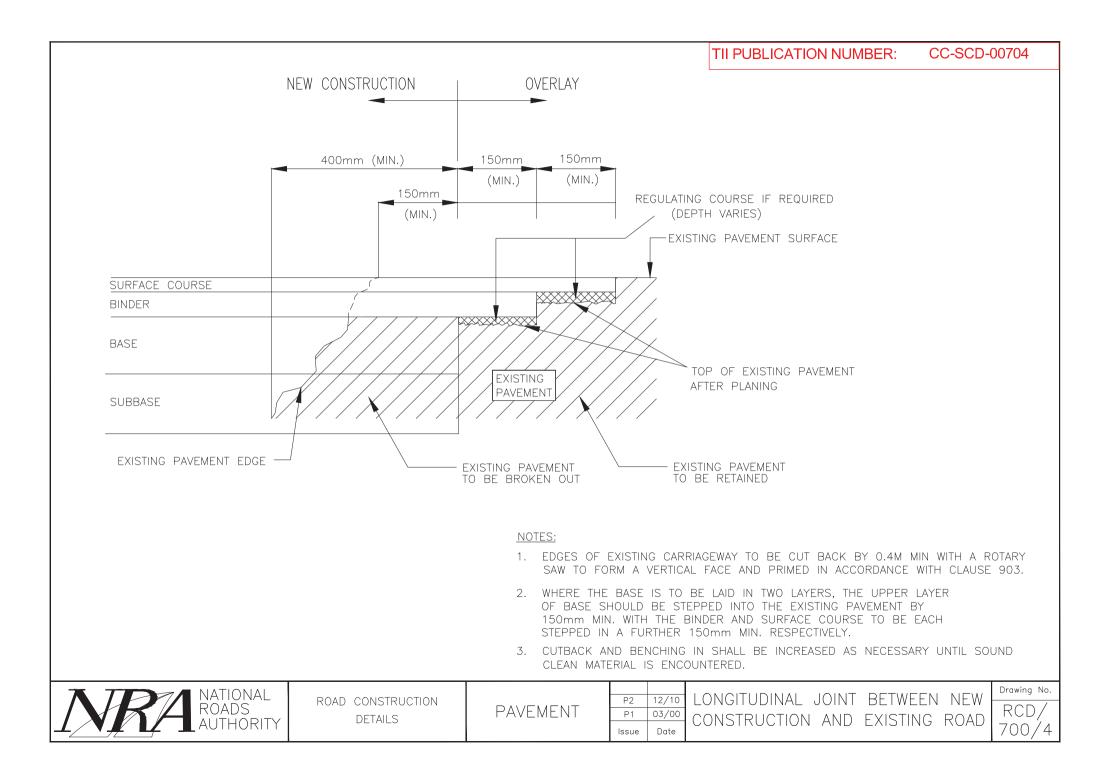

## Series 700 Road Pavements - General

| CC-SCD-00701 | Pavement - Free Pavement Edge Detail                                     |
|--------------|--------------------------------------------------------------------------|
| CC-SCD-00702 | Pavement - Kerbed Pavement Edge Detail                                   |
| CC-SCD-00703 | Pavement - Transverse Joint Between New Construction and Existing Road   |
| CC-SCD-00704 | Pavement - Longitudinal Joint Between New Construction and Existing Road |
| CC-SCD-00705 | Pavement - Trench Reinstatement                                          |
| CC-SCD-00706 | Pavement - Access Road/Service Road                                      |