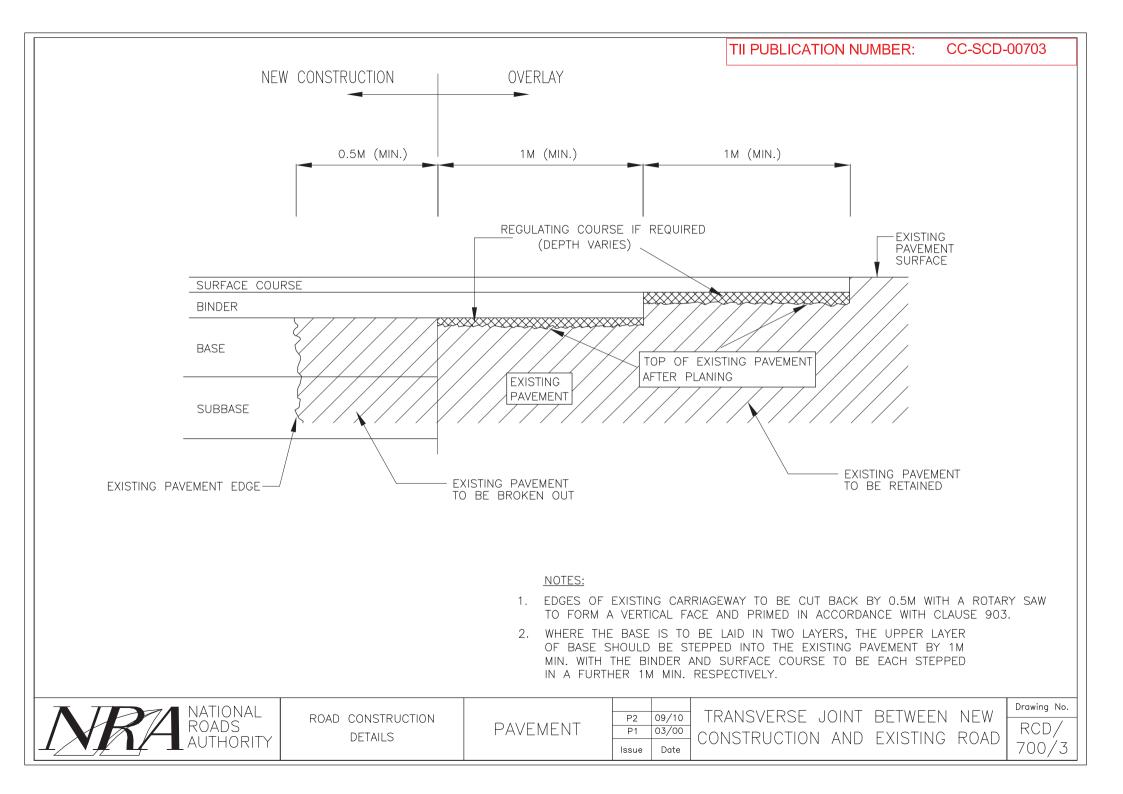

## Series 700 Road Pavements - General

| CC-SCD-00701 | Pavement - Free Pavement Edge Detail                                     |
|--------------|--------------------------------------------------------------------------|
| CC-SCD-00702 | Pavement - Kerbed Pavement Edge Detail                                   |
| CC-SCD-00703 | Pavement - Transverse Joint Between New Construction and Existing Road   |
| CC-SCD-00704 | Pavement - Longitudinal Joint Between New Construction and Existing Road |
| CC-SCD-00705 | Pavement - Trench Reinstatement                                          |
| CC-SCD-00706 | Pavement - Access Road/Service Road                                      |