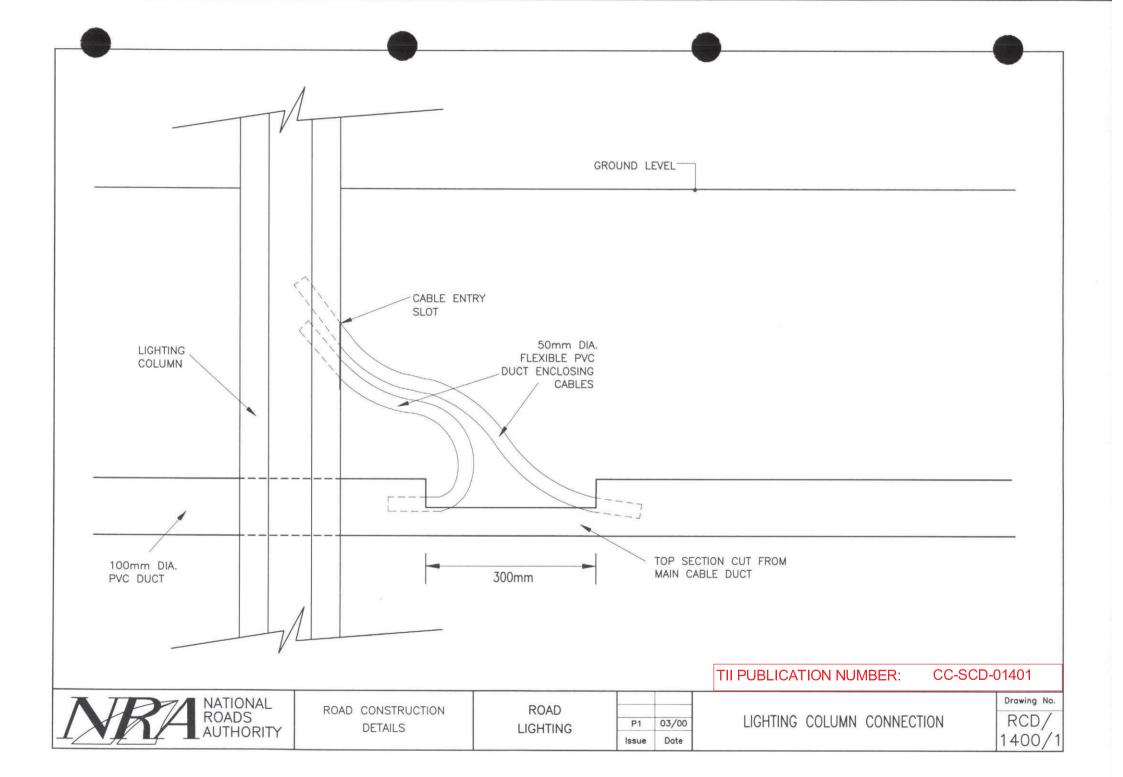

## **Series 1400 Road Lighting**

| CC-SCD-01401 | Road Lighting - Lighting Column Connection |
|--------------|--------------------------------------------|
|              |                                            |